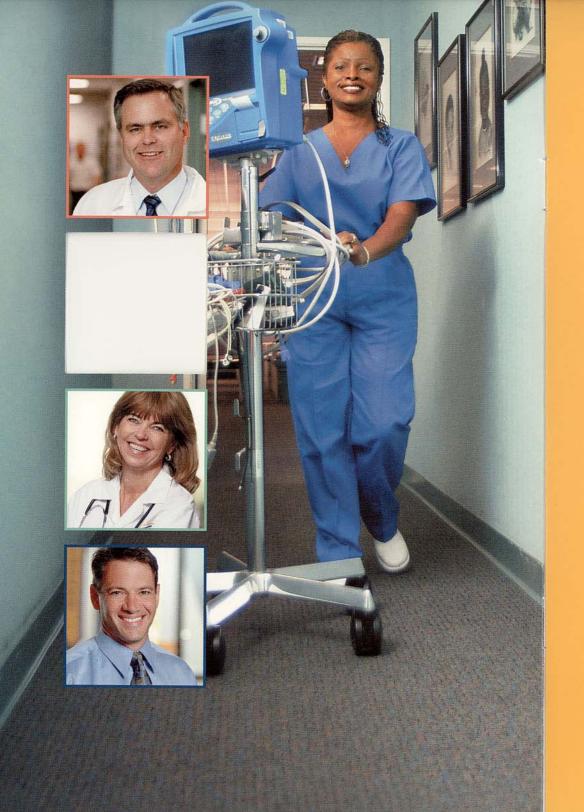

## These are the faces of Sharp Rees-Stealy.

The face of Support

(your picture here)