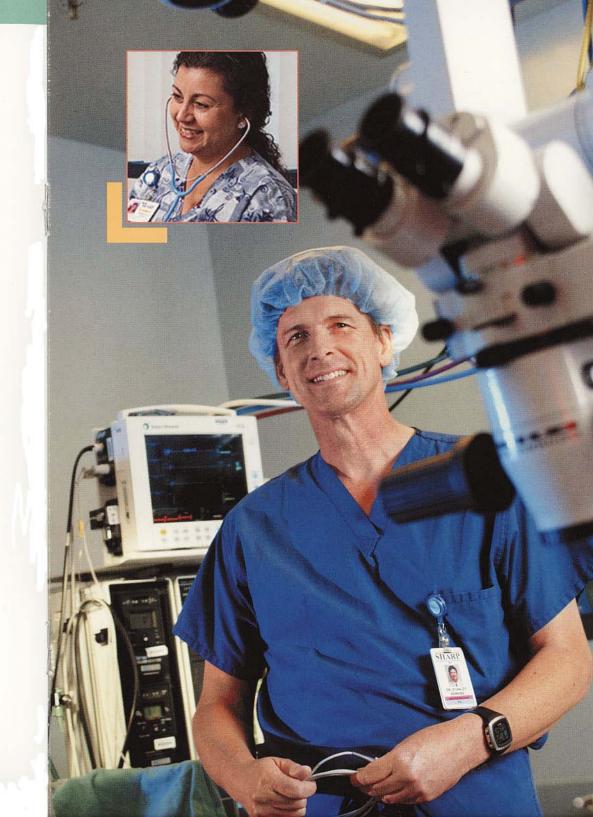

## These are the faces of Sharp Rees-Stealy.

The face of Support

(your picture here)